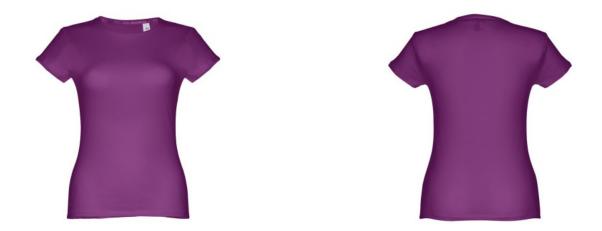

# THC SOFIA. WOMEN'S T-SHIRT

## **Basic informations**

Size: L Color: Purple

### Specification

Women's fitted T-shirt in 100% cotton jersey knit (150 g/m<sup>2</sup>) with carded cotton yarn (colour 183: 90% cotton/10% viscose, colour 196: 98% cotton/2% viscose). Contains a thin double collar in jersey reinforced by a satin bias tape. Cut and sewn garment with double stitched hem on the sleeves and bottom. Sizes: S, M, L, XL, XXL